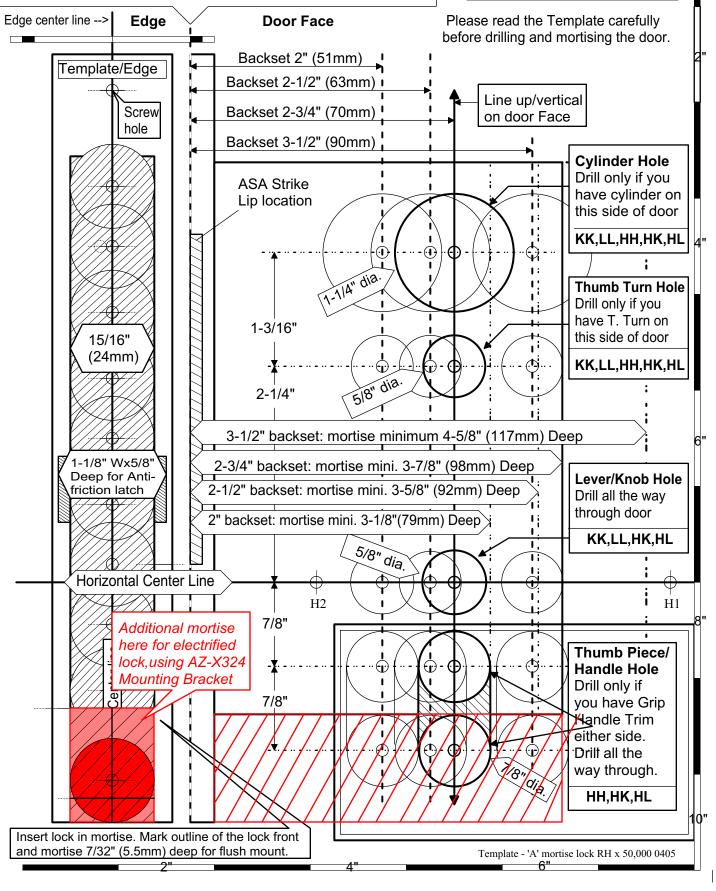

For 1-3/4" thick door, fold here and attach to the door at desired height of ASA Strike location. Mark the positions of holes for Face and Edge bores. For other door thickness, mark the holes on door Face side and draw a light line between 2 locators H1/H2. Center the Edge Template on door Edge for marks, using the 'Horizontal Center Line' and H1/H2 line drawn as reference for the Height. If mortise for Strike has already been made in metal frame, position template using strike mortise as reference.