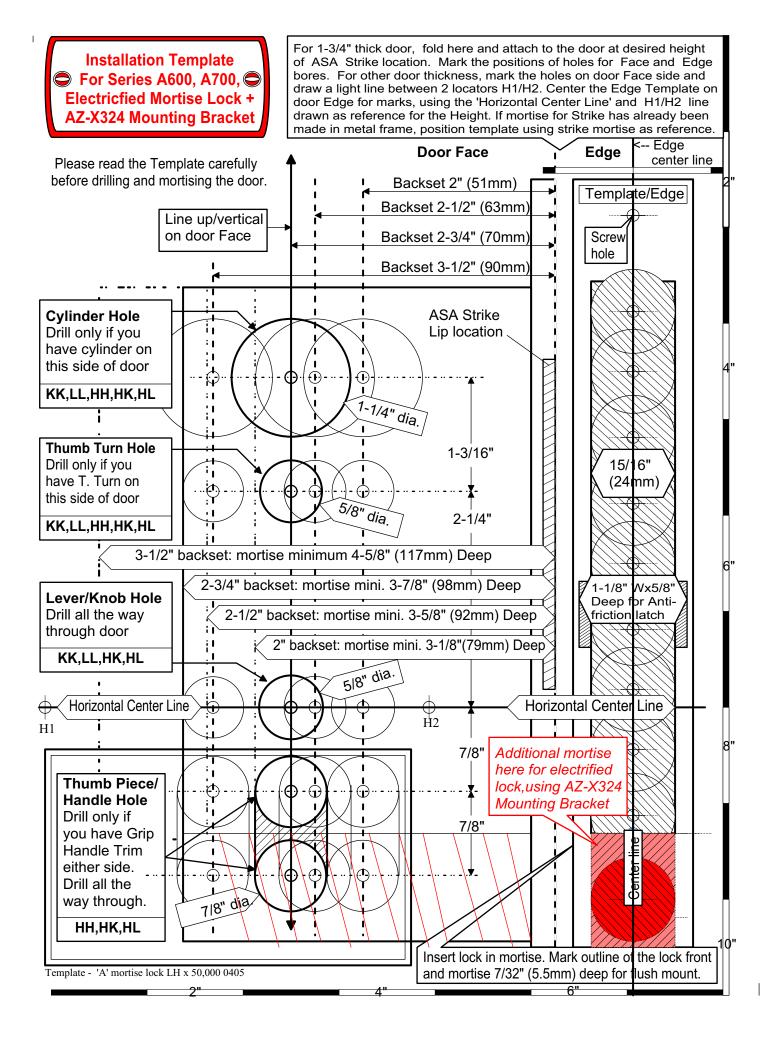

For 1-3/4" thick door, fold here and attach to the door at desired height of ASA Strike location. Mark the positions of holes for Face and Edge bores. For other door thickness, mark the holes on door Face side and draw a light line between 2 locators H1/H2. Center the Edge Template on door Edge for marks, using the 'Horizontal Center Line' and H1/H2 line drawn as reference for the Height. If mortise for Strike has already been made in metal frame, position template using strike mortise as reference.

Installation Template For Series A600, A700, Electricfied Mortise Lock + AZ-X324 Mounting Bracket